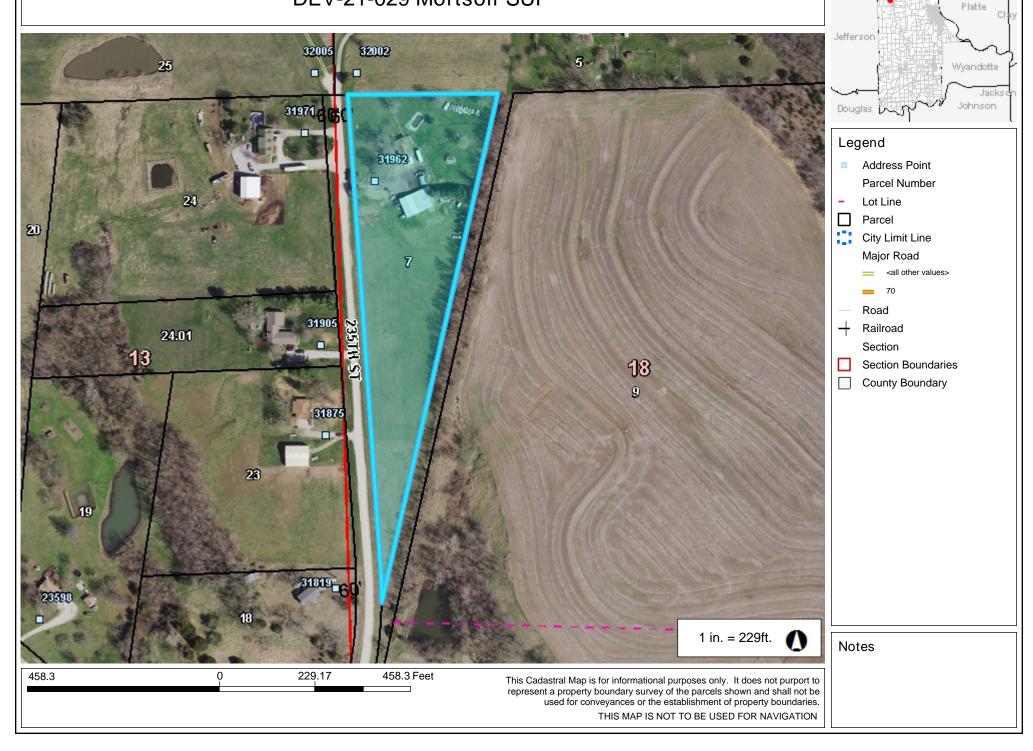

# VII. FORMAL BOARD ACTION:

- a) Consider a motion to approve Resolution 2021-12, a special use permit for Polhemus Mechanic.
- b) Consider a motion to approve Resolution 2021-13, a special use permit for Mortsolf Laydown yard and repair service.
- VIII. PRESENTATIONS AND DISCUSSION ITEMS: presentations are materials of general concern where no action or vote is requested or anticipated.
  - a) City of Lansing economic development discussion
  - IX. ADDITIONAL PUBLIC COMMENT IF NEEDED
  - X. ADJOURNMENT